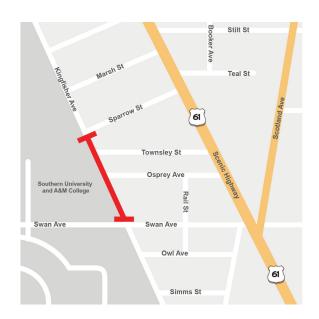

## Hello,

ExxonMobil Pipeline Company was in your neighborhood today to speak with you about upcoming work in this area. We will soon begin pipeline maintenance and construction-related activities that will result in a closure of Kingfisher Avenue from Swan Avenue to Sparrow Street. This closure is expected to begin June 21, 2021 and end August 31, 2021.

## Contact us directly:

Email – Public.awareness@exxonmobil.com Phone - 888-804-4788

Effective June 21, 2021 through August 31, 2021, Kingfisher Avenue will be closed from Swan Avenue to Sparrow Street. All crossing roads will be accessible from Scenic Highway.